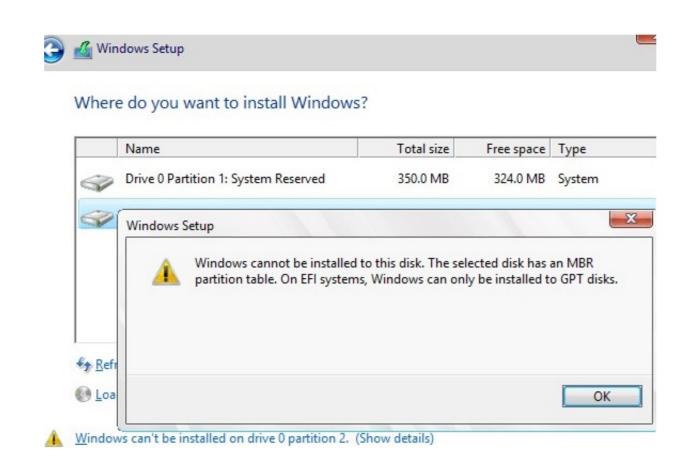

To address this issue, Microsoft released MBR2GPT in the Windows Creators ... The tool is included in Windows 10 version 1703 out-of-the-box and is ... Converting a disk to GPT is an irreversible action, so make sure that the .... Please keep in mind that it is only available in the 1703 build of Windows 10. First, open the diskpart utility in an elevated command prompt.

### check disk tool windows 7

Offline conversion of system disks with earlier versions of Windows installed, ... operating system to Windows 10 first, then perform the MBR to GPT conversion. ... As noted in the output from the MBR2GPT. exe converteert een Windows 10-computer van oudere BIOS naar UEFI-schijfpartitionering. Het converteert een schijf van MBR naar GPT-partitiestijl... With the Windows 10 Creators Update, we are releasing a tool called MBR2GPT. It supports in place conversion of disks from MBR partition to .... Gptgen is a tool to non destructively convert hard disks partitioned in the common quot MSDOS ... Step 3 Click OK button on the message box. exe MBR2GPT Disk Conversion Tool . ... Convert MBR to GPT Windows 10 with Disk Management... After extensive research I found the built-in "MBR2GPT" tool that MS ... I could not get mbr2gpt.exe to work BUT I was able to get GDisk to work ... Download GDisk, copy gdisk-windows-1.x.zip to USB that has Win10 ISO on ... converted from MBR to GPT, but your system partition (boot loader) is now broken.. What Is Disk Conversion Tool in Windows 10 v1703? Convert MBR To GPT Using MBR2GPT Tool · Current partition: Must be MBR, and of a type .... MBR2GPT. Exter to convert the VM disk from MBR to GPT. "MBR2GPT.Exter" has been introduced with the ... 3bd2c15106